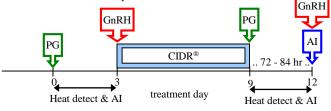

#### PG 6-day CIDR® & TAI

Heat detect & AI days 0 to 3. Administer CIDR to non-responders & heat detect and AI days 9 to 12. TAI non-responders 72 - 84 hr after CIDR removal with GnRH at AI. Protocol may be used in heifers.