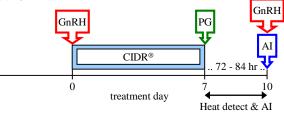

### Select Synch + CIDR<sup>®</sup> & TAI

Heat detect and AI day 7 to 10 and TAI all non-responders 72 - 84 hr after PG with GnRH at TAI.