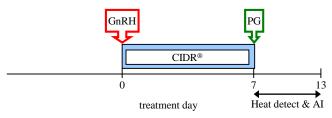

## **BEEF COW PROTOCOLS - 2017**

## HEAT DETECTION

#### Select Synch



#### Select Synch + CIDR®



#### PG 6-day CIDR®

Heat detect and AI days 0 to 3. Administer CIDR to non-responders and heat detect and AI days 9 to 12. Protocol may be used in heifers.



# Fixed-time <u>AI</u> (TAI)\*

#### 7-day CO-Synch + CIDR®

Perform TAI at 60 to 66 hr after PG with GnRH at TAI.



#### 5-day CO-Synch + CIDR®

Perform TAI at  $72 \pm 2$  hr after CIDR removal with GnRH at TAI. Two injections of PG  $8 \pm 2$  hr apart are required for this protocol.



# HEAT DETECT & TIME AI (TAI)

#### Select Synch & TAI

Heat detect and AI day 6 to 10 and TAI all non-responders 72 – 84 hr after PG with GnRH at TAI.



### Select Synch + CIDR<sup>®</sup> & TAI

Heat detect and AI day 7 to 10 and TAI all non-responders 72 - 84 hr after PG with GnRH at TAI.



#### PG 6-day CIDR® & TAI

Heat detect & AI days