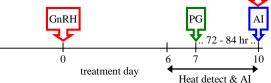

#### Select Synch & TAI

Heat detect and AI day 6 to 10 and TAI all non-responders 72 – 84 hr after PG with GnRH at TAI.