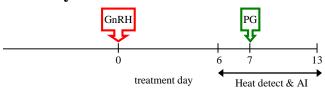

## **BEEF COW PROTOCOLS - 2017**

## HEAT DETECTION

#### Select Synch



#### Select Synch + CIDR®



#### PG 6-day CIDR®

Heat detect and AI days 0 to 3. Administer CIDR to non-responders and heat detect and AI days 9 to 12. Protocol may be used in heifers.



# Fixed-time <u>AI</u> (TAI)\*

#### 7-day CO-Synch + CIDR®

Perform TAI at 60 to 66 hr after PG with GnRH at TAI.



#### 5-day CO-Synch + CIDR®

Perform TAI at  $72 \pm 2$  hr after CIDR removal with GnRH at TAI. Two injections of PG  $8 \pm 2$  hr apart are required for this protocol.



# HEAT DETECT & TIME AI (TAI)

#### Select Synch & TAI

Heat detect and AI day 6 to 10 and TAI all non-responders 72 – 84 hr after PG with GnRH at TAI.



### Select Synch + CIDR<sup>®</sup> & TAI

Heat detect and AI day 7 to 10 and TAI all non-responders 72 - 84 hr after PG with GnRH at TAI.



#### PG 6-day CIDR®