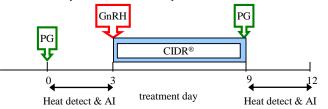

#### PG 6-day CIDR®

Heat detect and AI days 0 to 3. Administer CIDR to non-responders and heat detect and AI days 9 to 12. Protocol may be used in heifers.