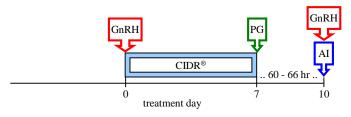

#### 7-day CO-Synch + CIDR®

Perform TAI at 60 to 66 hr after PG with GnRH at TAI.