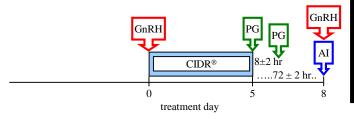

#### 5-day CO-Synch + CIDR®

Perform TAI at  $72 \pm 2$  hr after CIDR removal with GnRH at TAI. Two injections of PG  $8 \pm 2$  hr apart are required for this protocol.