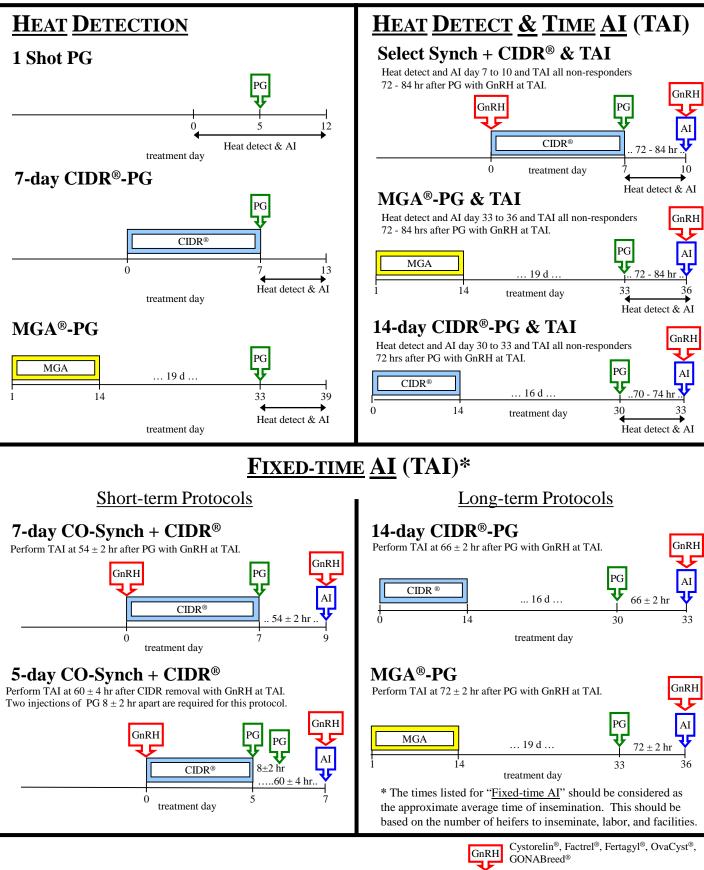

## HEAT DETECTION

#### Select Synch

#### Select Synch + CIDR®

#### PG 6-day CIDR®

Heat detect and AI days 0 to 3. Administer CIDR to non-responders and heat detect and AI days 9 to 12. Protocol may be used in heifers.

# Fixed-time <u>AI</u> (TAI)\*

#### 7-day CO-Synch + CIDR®

Perform TAI at 60 to 66 hr after PG with GnRH at TAI.

#### 5-day CO-Synch + CIDR®

Perform TAI at  $72 \pm 2$  hr after CIDR removal with GnRH at TAI. Two injections of PG  $8 \pm 2$  hr apart are required for this protocol.

# HEAT DETECT & TIME AI (TAI)

#### Select Synch & TAI

Heat detect and AI day 6 to 10 and TAI all non-responders 72 – 84 hr after PG with GnRH at TAI.

### Select Synch + CIDR<sup>®</sup> & TAI

Heat detect and AI day 7 to 10 and TAI all non-responders 72 - 84 hr after PG with GnRH at TAI.

#### PG 6-day CIDR® & TAI

Heat detect & AI days 0 to 3. Administer CIDR to non-responders & heat detect and AI days 9 to 12. TAI non-responders 72 - 84 hr after CIDR removal with GnRH at AI. Protocol may be used in heifers.

## PG 5-day CO-Synch + CIDR®

Perform TAI at  $66 \pm 2$  hr after CIDR removal with GnRH at TAI. Two injections of PG  $8 \pm 2$  hr apart are required for this protocol.

\* The time listed for <u>"Fixed-time AI</u>" should be considered as the approximate average time of insemination. This should be based on the number of cows to inseminate, labor, and facilities.