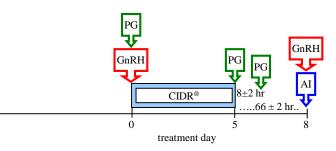

#### 7-day CO-Synch + CIDR®

Perform TAI at 60 to 66 hr after PG with GnRH at TAI.

#### 5-day CO-Synch + CIDR®

Perform TAI at  $72 \pm 2$  hr after CIDR removal with GnRH at TAI. Two injections of PG  $8 \pm 2$  hr apart are required for this protocol.